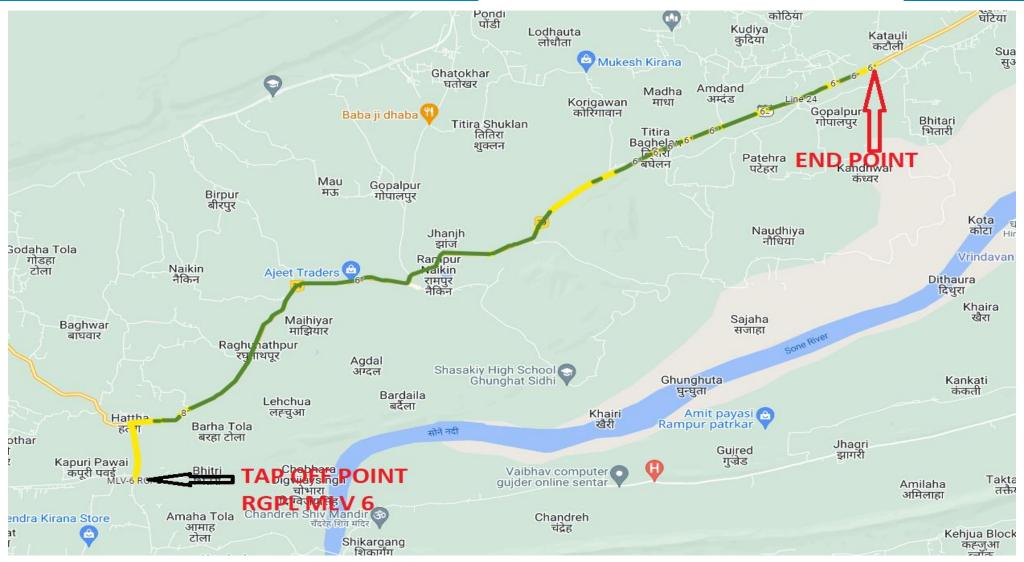

For Geographical Area and pipeline route map refer Page No 2

## GA: Sidhi & Singrauli GA- Steel Pipeline