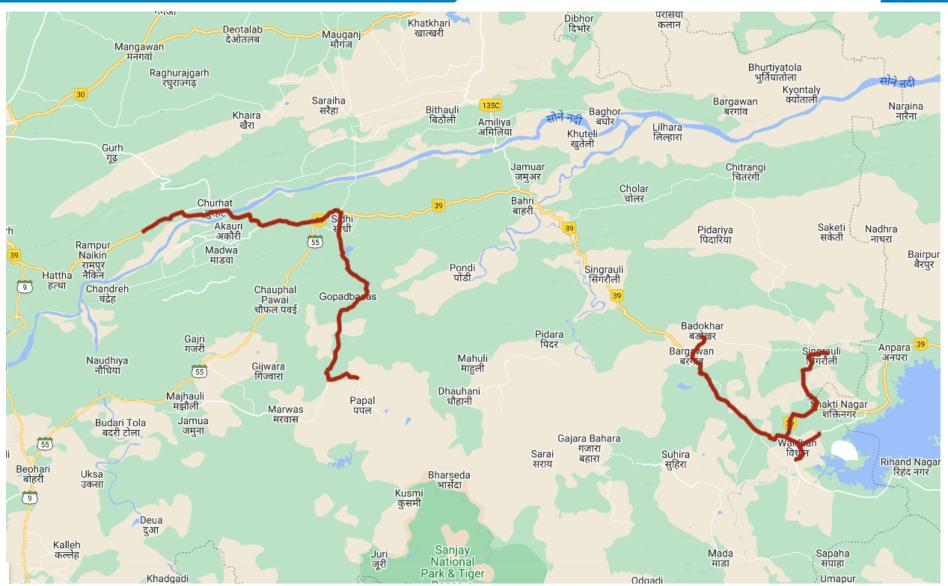

For Geographical Area and pipeline route map refer Page No 2

## GA: Sidhi & Singrauli GA- Future Plan Steel Pipeline