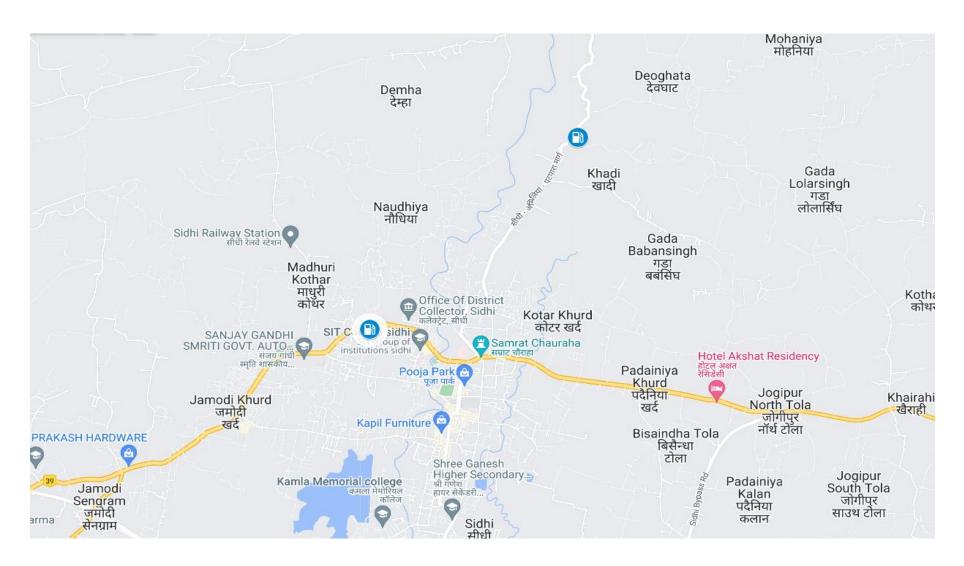

For Geographical Area and pipeline route map refer Page No 2

## GA: Sidhi & Singrauli GA- CNG Stations